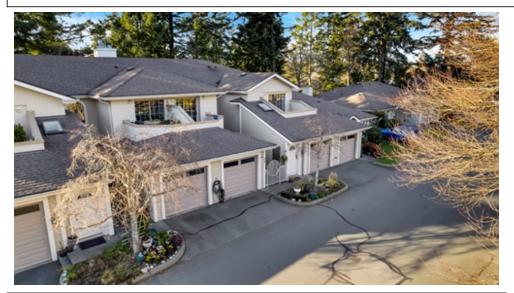

## 30 - 850 Parklands Dr, Esquimalt, BC V9A 7L9

» Beds: 3 | Baths: 2 Full, 1 Half

» MLS #: 1000772

» Single Family |  $2,039 \text{ ft}^2$  | Lot:  $2,965 \text{ ft}^2$ 

» Main Level Living» Private Garage

Welcome to Parklane, where this exceptionally maintained 3BR/3BA townhome stands out. Thoughtfully updated, it features an open-concept layout with quartz countertops, wainscotting, and built-in dining cabinetry. The bright living area opens to a new deck overlooking mature trees and peaceful gardens. Enjoy main-level living with 2BR/2BA, including a primary suite with walk-in closet and renovated ensuite. Downstairs offers a third bedroom, bathroom, laundry, flex space (ideal for a family room, gym, or office), and an oversized unfinished storage area. With 2,037 sq.ft. of living space plus 415 sq.ft. unfinished, homes of this size are rare. Located in Gorge Vale's "best-kept secret" neighborhood, under 10 minutes to downtown. Close to parks, trails, shops, golf, and schools. Pet-friendly, low-maintenance strata. Whether you're military, a downsizer, or a family—this is a lifestyle upgrade.